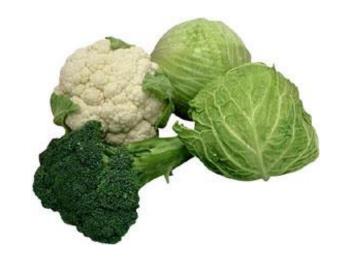

If you choose to protect yourself from cancer. Eat all the foods that you can that come from the cabbage family.

CABBAGE FAMILY

The average person eating three almonds a day will also assist in preventing cancer or at least giving you a higher guard against it.