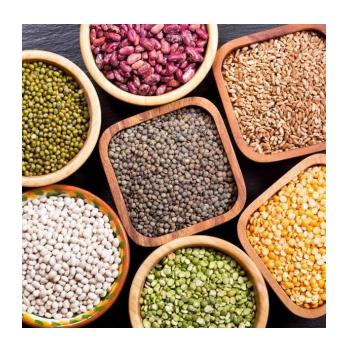

... Try eating an apple a day, try eating two servings of oatmeal a day. And this will help to eliminate the cholesterol in your system.

An additional factor to eliminate cholesterol in your system is dried beans cooked as a portion a day.