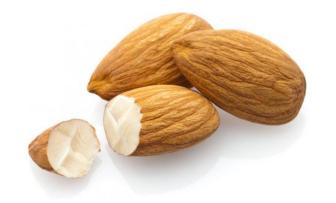

If you choose to protect yourself from cancer. Eat all the foods that you can that come from the cabbage family.

CABBAGE FAMILY

The average person eating three almonds a day will also assist in preventing cancer or at least giving you a higher guard against it.

## Almond prevent cancer

The fiber in almonds has a detoxifying effect. This allows the fiber to move food through the digestive system more efficiently, cleaning the system and the prevention of colon cancer. The National Cancer Institute recently published a study linking diets high in fiber with a lower risk of colon cancer.