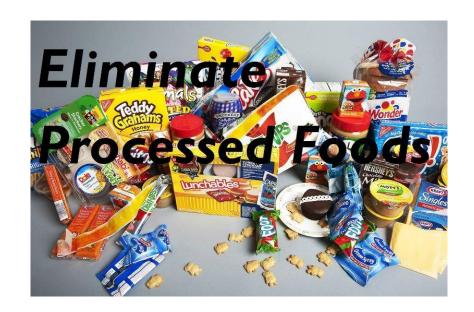

... quite some time ago we had strongly suggested that the family pantry should not be stored with boxed food. If you want an instant meal, can it. Take it out of your garden, or purchase it from someplace where you know you can get it in its raw state.

Eat clean food. Do not buy food that has the ability to sit around in your house for six months and still find it edible. That is not food; that is what is left of food after it has been embalmed with your chemicals.